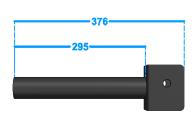

## **Specifications**

| Material: | 48mm US Spec Steel Tube |
|-----------|-------------------------|
| Length:   | 376mm                   |
| Height:   | 100mm                   |
| Width:    | 80mm                    |
| Weight:   | 2.5kg                   |

### **Dimension**