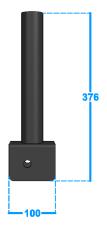

## **Specifications**

| Material: | 48mm US Spec Steel Tube |
|-----------|-------------------------|
| Length:   | 376mm                   |
| Height:   | 100mm                   |
| Width:    | 80mm                    |
| Weight:   | 2.5kg                   |

### **Dimension**