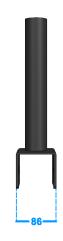

## **Specifications**

| Material: | 48mm US Spec Steel Tube |
|-----------|-------------------------|
| Length:   | 376mm                   |
| Height:   | 100mm                   |
| Width:    | 80mm                    |
| Weight:   | 2.5kg                   |

### **Dimension**