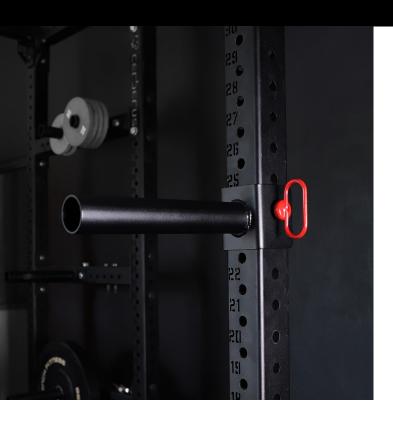

# CORE Adjustable Bumper Pin 2.0

## **Description**

Our Core range live up to their name, by being at the Core of what every gym needs.

As you progress through your strength journey and get stronger one thing that will become more and more necessary is more weights. Weight plates take up quite a lot of space when storage is not available. The Core Adjustable Bumper Pin 2.0 solves this issue in a convenient way. The Core Adjustable Bumper Pin 2.0 is compatible with all Bench Fitness Core rigs and racks and is quickly removable and completely adjustable. With a removable locking pin, the Core Adjustable Bumper Pin 2.0 is solid and unmovable once installed.

Built Strong as only Bench Fitness can, the Core Adjustable Bumper Pin 2.0 will take whatever you can throw at it for years to come.

#### **Features**

- Includes 1x Hitch Pin
- Matt Black Powder Coat
- Fits all Olympic Bumpers
- 300mm storage length
- Fits all CORE Range Rigs and Racks